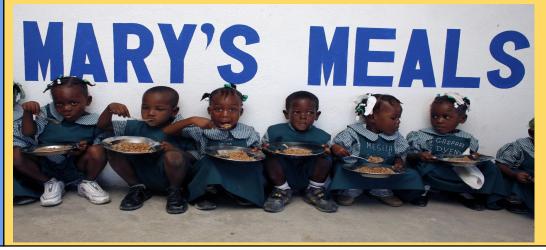

#### **Communities:**

There are many local communities that come together to help others.

The church and schools play a role in helping local and world wide communities.

|  | 1 |
|--|---|
|  |   |
|  |   |
|  |   |
|  |   |
|  |   |
|  |   |
|  |   |
|  |   |
|  |   |
|  |   |
|  |   |
|  |   |
|  |   |
|  |   |
|  |   |
|  |   |
|  |   |
|  |   |
|  |   |
|  |   |
|  |   |
|  |   |
|  |   |
|  |   |
|  |   |