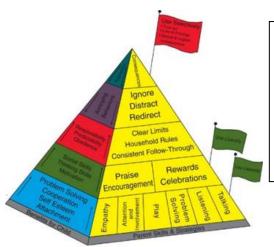

## Behaviour management programme for parents/carers.

The Incredible Years is an evidence based positive parenting programme which focuses on building upon parent-child relationships, as well as providing parents with strategies to manage their child's behaviour.