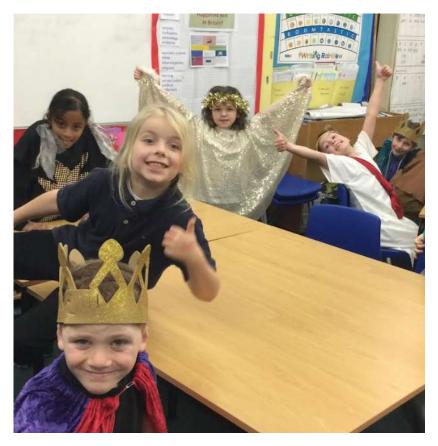

### **Violin Concert**

We were treated to a wonderful concert on Monday by our brilliant Year three Violinist, Well done Callie, Poppy.S, and Poppy.R . Thank you to Mrs Wolfe for organising.

CHRISTMAS NATIVITY PHOTOGRAPHS

"Exciting,
Fun...I liked the
Dance at the
end"-Archie. B

"I Liked Singing the songs"-August Maiden Castle "Excited to perform in front of people"-Eleri Anning "I loved the feeling of being on stage" –Esme