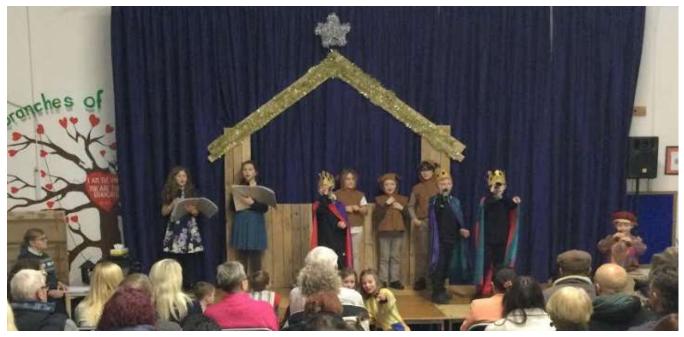

#### **Dear parents**

Thank you for supporting all of our children in their nativity plays. It was lovely to see so many families attend. The children were a delight to watch and displayed a high level of acting, singing and speaking. We are very proud of them as I am sure you are. As we move towards our Christmas celebrations next week we wish you a festive family weekend.

### **Violin Concert**

We were treated to a wonderful concert on Monday by our brilliant Year three Violinist, Well done Callie, Poppy.S, and Poppy.R . Thank you to Mrs Wolfe for organising.

CHRISTMAS NATIVITY PHOTOGRAPHS

"Exciting,
Fun...I liked the
Dance at the
end"-Archie. B

"I Liked Singing the songs"-August Maiden Castle "Excited to perform in front of people"-Eleri Anning "I loved the feeling of being on stage" –Esme