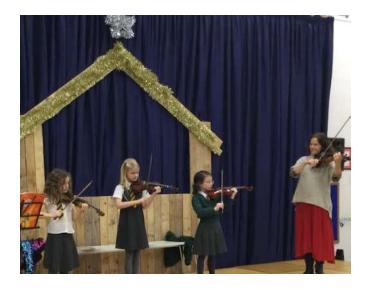

### **Violin Concert**

We were treated to a wonderful concert on Monday by our brilliant Year three Violinist, Well done Callie, Poppy.S, and Poppy.R . Thank you to Mrs Wolfe for organising.

CHRISTMAS NATIVITY PHOTOGRAPHS