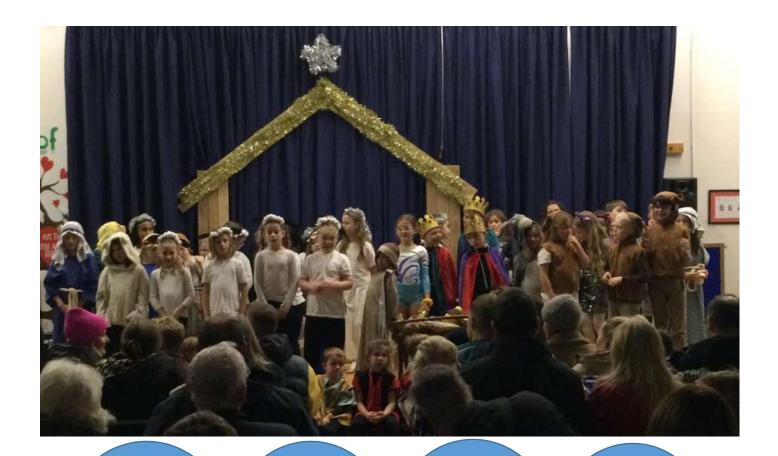

#### **Dear parents**

Thank you for supporting all of our children in their nativity plays. It was lovely to see so many families attend. The children were a delight to watch and displayed a high level of acting, singing and speaking. We are very proud of them as I am sure you are. As we move towards our Christmas celebrations next week we wish you a festive family weekend.

### **Violin Concert**

We were treated to a wonderful concert on Monday by our brilliant Year three Violinist, Well done Callie, Poppy.S, and Poppy.R . Thank you to Mrs Wolfe for organising.

CHRISTMAS NATIVITY PHOTOGRAPHS

"Exciting,
Fun...I liked the
Dance at the
end"-Archie. B

"I Liked Singing the songs"-August Maiden Castle "Excited to perform in front of people"-Eleri Anning "I loved the feeling of being on stage" –Esme