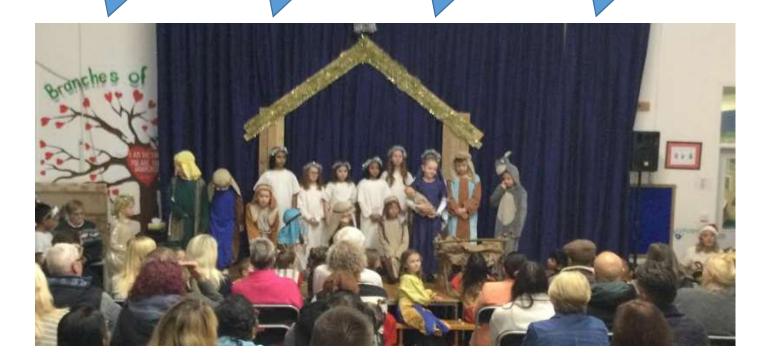

#### **Dear parents**

Thank you for supporting all of our children in their nativity plays. It was lovely to see so many families attend. The children were a delight to watch and displayed a high level of acting, singing and speaking. We are very proud of them as I am sure you are. As we move towards our Christmas celebrations next week we wish you a festive family weekend.

### **Violin Concert**

We were treated to a wonderful concert on Monday by our brilliant Year three Violinist, Well done Callie, Poppy.S, and Poppy.R . Thank you to Mrs Wolfe for organising.

CHRISTMAS NATIVITY PHOTOGRAPHS

"Exciting,
Fun...I liked the
Dance at the
end"-Archie. B

"I Liked Singing the songs"-August Maiden Castle "Excited to perform in front of people"-Eleri Anning "I loved the feeling of being on stage" –Esme